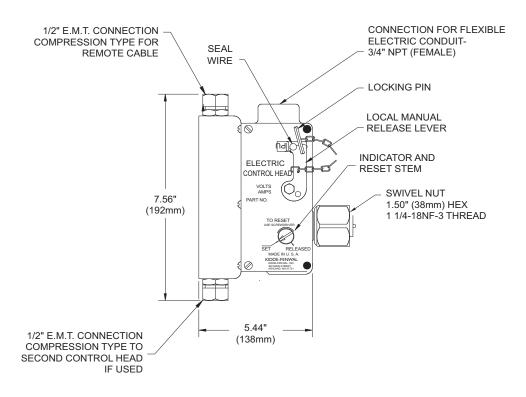

## **Electric and Cable Operated Control Head**

## **FEATURES**

For Use with UL Listed, ULC Listed and FM Approved Systems

| Part Number   | Voltage | Amps |
|---------------|---------|------|
| 81-895630-000 | 24 VDC  | 2.0  |